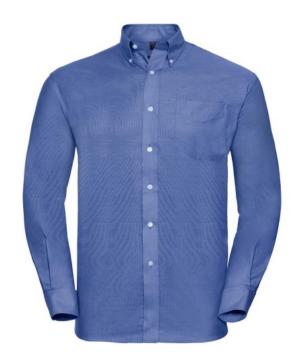

## RUSSELL EASY CARE OXFORD MEN'S LS ECARE OXFRD SHIRT, LONG SLEEVE SHIRT

#### **Basic informations**

Size: XL1 Length: 56 Width: 37 Height: 23 Size: XL1

Color: Aztec blue

# Specification

RUSSELL Men's Long Sleeve Shirt EASY CARE OXFORD. Ideal choice for corporate wear because everyone looks good. Classical collar with or without buttons, two buttons on cuff. 70% Cotton / 30% Oxford polyester, 130/135 g / m2. Wash at 40 degrees. EASY CARE - fast-drying, easy to iron Aztc Blu 17.5 / 43/44